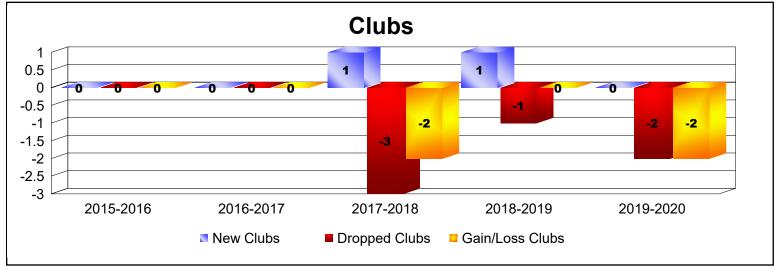

MBR0065 Page 1 of 2 7/7/2020 3:46:30AM

| Year      | New<br>Clubs | Dropped<br>Clubs | Gain/<br>Loss<br>Clubs | New<br>Members | Charter<br>Members | Reinstate<br>Members | Transfer<br>Members | Total<br>Member<br>Added | Total<br>Members<br>Dropped | Gain/<br>Loss<br>Members |
|-----------|--------------|------------------|------------------------|----------------|--------------------|----------------------|---------------------|--------------------------|-----------------------------|--------------------------|
| 2015-2016 | 0            | 0                | 0                      | 115            | 3                  | 9                    | 1                   | 128                      | -176                        | -48                      |
| 2016-2017 | 0            | 0                | 0                      | 226            | 0                  | 2                    | 3                   | 231                      | -194                        | 37                       |
| 2017-2018 | 1            | -3               | -2                     | 114            | 22                 | 1                    | 2                   | 139                      | -195                        | -56                      |
| 2018-2019 | 1            | -1               | 0                      | 131            | 23                 | 2                    | 2                   | 158                      | -174                        | -16                      |
| 2019-2020 | 0            | -2               | -2                     | 57             | 0                  | 2                    | 1                   | 60                       | -154                        | -94                      |
| Average   | 0            | -1               | -1                     | 129            | 10                 | 3                    | 2                   | 143                      | -179                        | -35                      |