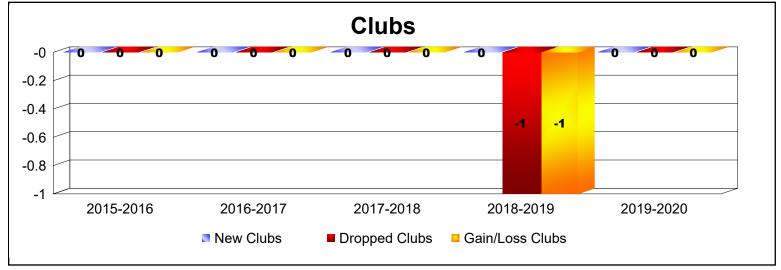

| Year      | New<br>Clubs | Dropped<br>Clubs | Gain/<br>Loss<br>Clubs | New<br>Members | Charter<br>Members | Reinstate<br>Members | Transfer<br>Members | Total<br>Member<br>Added | Total<br>Members<br>Dropped | Gain/<br>Loss<br>Members |
|-----------|--------------|------------------|------------------------|----------------|--------------------|----------------------|---------------------|--------------------------|-----------------------------|--------------------------|
| 2015-2016 | 0            | 0                | 0                      | 9              | 0                  | 0                    | 0                   | 9                        | -17                         | -8                       |
| 2016-2017 | 0            | 0                | 0                      | 6              | 0                  | 0                    | 0                   | 6                        | -27                         | -21                      |
| 2017-2018 | 0            | 0                | 0                      | 9              | 0                  | 2                    | 0                   | 11                       | -19                         | -8                       |
| 2018-2019 | 0            | -1               | -1                     | 12             | 0                  | 0                    | 0                   | 12                       | -24                         | -12                      |
| 2019-2020 | 0            | 0                | 0                      | 17             | 0                  | 2                    | 0                   | 19                       | -23                         | -4                       |
| Average   | 0            | 0                | 0                      | 11             | 0                  | 1                    | 0                   | 11                       | -22                         | -11                      |