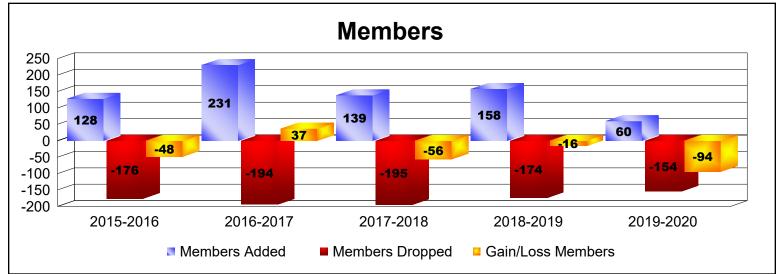

MBR0065 Page 1 of 2 7/7/2020 3:46:30AM

| Year      | New<br>Clubs | Dropped<br>Clubs | Gain/<br>Loss<br>Clubs | New<br>Members | Charter<br>Members | Reinstate<br>Members | Transfer<br>Members | Total<br>Member<br>Added | Total<br>Members<br>Dropped | Gain/<br>Loss<br>Members |
|-----------|--------------|------------------|------------------------|----------------|--------------------|----------------------|---------------------|--------------------------|-----------------------------|--------------------------|
| 2015-2016 | 0            | 0                | 0                      | 115            | 3                  | 9                    | 1                   | 128                      | -176                        | -48                      |
| 2016-2017 | 0            | 0                | 0                      | 226            | 0                  | 2                    | 3                   | 231                      | -194                        | 37                       |
| 2017-2018 | 1            | -3               | -2                     | 114            | 22                 | 1                    | 2                   | 139                      | -195                        | -56                      |
| 2018-2019 | 1            | -1               | 0                      | 131            | 23                 | 2                    | 2                   | 158                      | -174                        | -16                      |
| 2019-2020 | 0            | -2               | -2                     | 57             | 0                  | 2                    | 1                   | 60                       | -154                        | -94                      |
| Average   | 0            | -1               | -1                     | 129            | 10                 | 3                    | 2                   | 143                      | -179                        | -35                      |