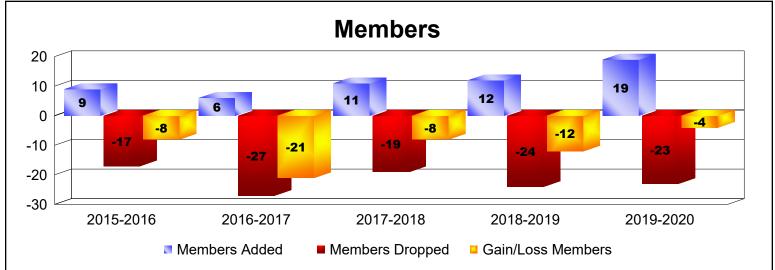

| Year      | New<br>Clubs | Dropped<br>Clubs | Gain/<br>Loss<br>Clubs | New<br>Members | Charter<br>Members | Reinstate<br>Members | Transfer<br>Members | Total<br>Member<br>Added | Total<br>Members<br>Dropped | Gain/<br>Loss<br>Members |
|-----------|--------------|------------------|------------------------|----------------|--------------------|----------------------|---------------------|--------------------------|-----------------------------|--------------------------|
| 2015-2016 | 0            | 0                | 0                      | 9              | 0                  | 0                    | 0                   | 9                        | -17                         | -8                       |
| 2016-2017 | 0            | 0                | 0                      | 6              | 0                  | 0                    | 0                   | 6                        | -27                         | -21                      |
| 2017-2018 | 0            | 0                | 0                      | 9              | 0                  | 2                    | 0                   | 11                       | -19                         | -8                       |
| 2018-2019 | 0            | -1               | -1                     | 12             | 0                  | 0                    | 0                   | 12                       | -24                         | -12                      |
| 2019-2020 | 0            | 0                | 0                      | 17             | 0                  | 2                    | 0                   | 19                       | -23                         | -4                       |
| Average   | 0            | 0                | 0                      | 11             | 0                  | 1                    | 0                   | 11                       | -22                         | -11                      |